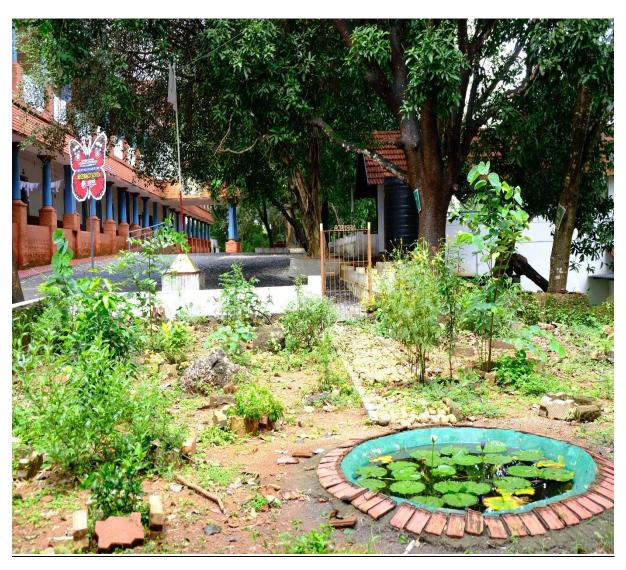

#### STUDENT LEISURE AREAS

Discover the vibrant student leisure areas at Sreekrishnapuram V T Bhattathiripad College, designed to enrich campus life beyond academics. From serene outdoor spaces to dynamic indoor hubs, there's something for every student to unwind, connect, and recharge. At Sreekrishnapuram V T Bhattathiripad College, student leisure areas are more than just spaces—they are vibrant hubs where you can relax, connect, and thrive in your college journey. Discover your favourite spots and make the most campus experience.

College Butterfly Garden

Students Leisure Area in Sreekrishnapuram V T Bhattathiripad College

College corridor in Fruit Forest

Lawn area before C block

P.O. Manuámpatta Palakkad Dist. Pin-678 633

Lawn Garden behind A block